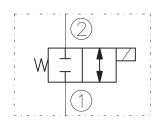

#### SYMBOL

CAVITY

#### DESCRIPTION

A solenoid-operated , 2-way , direct-acting , spool-type , normally closed , screw-in , hydraulic cartridge valve designed to operated as a bidirectional blocking valve in low flow circuits.

## OPERATION

When de-energized, the EV08-2L blocks flow in both directions. When energized, the valve's spool shifts to open the bidirectional flow path.