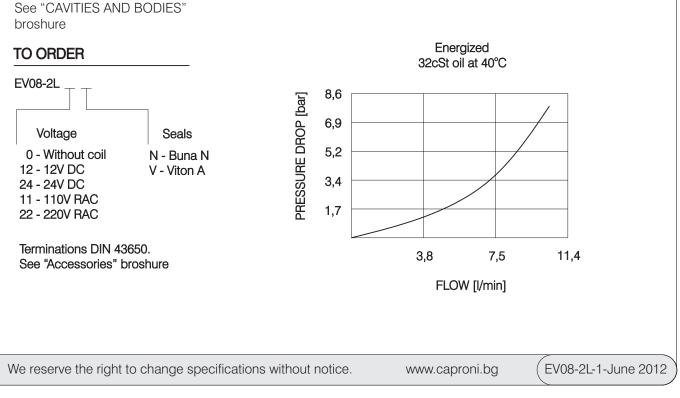

-in , hydraulic cartridge valve designed to operated as a bidirectional blocking valve in low flow circuits.

## OPERATION

When de-energized, the EV08-2L blocks flow in both directions. When energized, the valve's spool shifts to open the bidirectional flow path.

## RATINGS

Operating Pressure: 250bar Flow: 10 I/min max. Internal Leakage: 82 cc/minute max. at 250bar Temperature: -20°C to 90°C with standard Buna N seals Coil Duty Rating: Continuous from 85% to 115% of nominal voltage Minimum Pull-in Voltage: 85% of nominal at 250bar Filtration: Recommended 25µm nominal or better Fluids: Mineral-based or synthetics with lubricating properties at vescosities of 7,4 to 420 cSt Installation: No restrictions Cavity: CC08-2 ; See "CAVITIES AND BODIES" broshure

## PERFORMANCE (Cartridge Only)