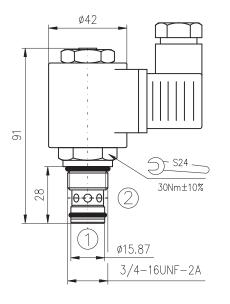

## RATINGS

Operating Pressure: 250bar Flow: 10 I/min max. Internal Leakage: 82 cc/minute max. at 250bar Temperature: -20°C to 90°C with standard Buna N seals Coil Duty Rating: Continuous from 85% to 115% of nominal voltage Minimum Pull-in Voltage: 85% of nominal at 250bar Filtration: Recommended 25µm nominal or better Fluids: Mineral-based or synthetics with lubricating properties at vescosities of 7,4 to 420 cSt Installation: No restrictions Cavity: CC08-2 ; See "CAVITIES AND BODIES" broshure